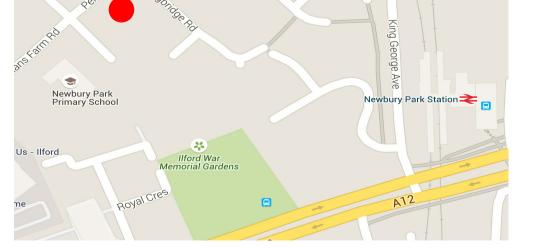

at are usually dealt with by your GP but are **not for ongoing chronic problems like heart disease** and

not for emergencies requiring Accident&Emergency

The appointments line is open at the following times:

2-9 PM Monday - Friday 9:00 AM-6:00 PM Saturday, Sunday and Bank Holidays (Outside these hours please **call 111**)

Appointments will be made in one of the three Redbridge centres

OPENING TIMES (starting 17th Dec 2016)

#### SOUTHDENE SURGERY

6:30-10 PM Mon-Fri ,

3:30 PM-8:00 PM Weekend

#### FULLWELL CROSS MEDICAL CENTRE

6:30-10 PM Mon-Fri

11:00 AM-4:00 PM Weekend

#### **NEWBURY GROUP PRACTICE**

Mon & Wed 6:30-10:00 PM ; Tue, Thu, Fri - CLOSED

8:00 AM-12:30 PM Weekend



#### SOUTHDENE SURGERY The Shrubberies, London E18 1BD

Redbridge Sports & Leisure

Fairlop ⊖

Forest





#### **NEWBURY GROUP PRACTICE** 40 Perrymans Farm Road, Ilford IG2 7LE

### FULLWELL CROSS MEDICAL CENTRE1 Tomswood Hill, Ilford, Essex IG6 2HG

Please do not call these surgeries to book in. Please use 020 3770 1888 to book an appointment. Thank you.

This health service is proudly provided by HealthBridge Direct - GP Lead Quality Patient Care